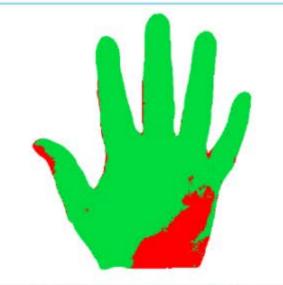

## Results

| Name         | infirmières et infirmiers   | Result (Target Coverage: 95%) |
|--------------|-----------------------------|-------------------------------|
| Organization | ALMEDICA                    |                               |
| Department   | ALMEDICA DEMO 1             | 77 10/                        |
| Occupation   | infirmières et infirmiers   | 77.1%                         |
| Wrist        | Not included in the result. | FAILED                        |
| Date         | 01/02/2019 09:02 AM         | TALLE                         |