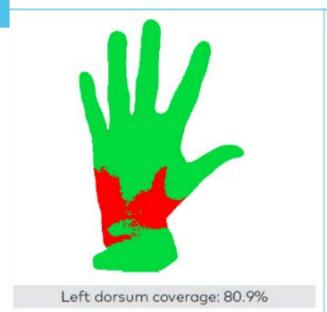

## Results

| Name         | infirmières et infirmiers   | Result (Target Coverage: 95%) |
|--------------|-----------------------------|-------------------------------|
| Organization | ALMEDICA                    |                               |
| Department   | ALMEDICA DEMO 1             | 77 10/                        |
| Occupation   | infirmières et infirmiers   | 77.1%                         |
| Wrist        | Not included in the result. | FAILED                        |
| Date         | 01/02/2019 09:02 AM         | TALLE                         |

Left dorsum coverage: 86.5%

Right dorsum coverage: 89.2%

Left palm coverage: 98.1%

Right palm coverage: 97.7%

| Name         | infirmières et infirmiers   | Result (Target Coverage: 95%)                                                                                                                                                                                                                                                                                                                                                                                                                                                                                                                                                                                                                                                                                                                                                                                                                                                                                                                                                                                                                                                                                                                                                                                                                                                                                                                                                                                                                                                                                                                                                                                                                                                                                                                                                                                                                                                                                                                                                                                                                                                                                                  |
|--------------|-----------------------------|--------------------------------------------------------------------------------------------------------------------------------------------------------------------------------------------------------------------------------------------------------------------------------------------------------------------------------------------------------------------------------------------------------------------------------------------------------------------------------------------------------------------------------------------------------------------------------------------------------------------------------------------------------------------------------------------------------------------------------------------------------------------------------------------------------------------------------------------------------------------------------------------------------------------------------------------------------------------------------------------------------------------------------------------------------------------------------------------------------------------------------------------------------------------------------------------------------------------------------------------------------------------------------------------------------------------------------------------------------------------------------------------------------------------------------------------------------------------------------------------------------------------------------------------------------------------------------------------------------------------------------------------------------------------------------------------------------------------------------------------------------------------------------------------------------------------------------------------------------------------------------------------------------------------------------------------------------------------------------------------------------------------------------------------------------------------------------------------------------------------------------|
| Organization | ALMEDICA                    |                                                                                                                                                                                                                                                                                                                                                                                                                                                                                                                                                                                                                                                                                                                                                                                                                                                                                                                                                                                                                                                                                                                                                                                                                                                                                                                                                                                                                                                                                                                                                                                                                                                                                                                                                                                                                                                                                                                                                                                                                                                                                                                                |
| Department   | ALMEDICA DEMO 1             | 07.10/                                                                                                                                                                                                                                                                                                                                                                                                                                                                                                                                                                                                                                                                                                                                                                                                                                                                                                                                                                                                                                                                                                                                                                                                                                                                                                                                                                                                                                                                                                                                                                                                                                                                                                                                                                                                                                                                                                                                                                                                                                                                                                                         |
| Occupation   | infirmières et infirmiers   | 97.1%                                                                                                                                                                                                                                                                                                                                                                                                                                                                                                                                                                                                                                                                                                                                                                                                                                                                                                                                                                                                                                                                                                                                                                                                                                                                                                                                                                                                                                                                                                                                                                                                                                                                                                                                                                                                                                                                                                                                                                                                                                                                                                                          |
| Wrist        | Not included in the result. | PASSED                                                                                                                                                                                                                                                                                                                                                                                                                                                                                                                                                                                                                                                                                                                                                                                                                                                                                                                                                                                                                                                                                                                                                                                                                                                                                                                                                                                                                                                                                                                                                                                                                                                                                                                                                                                                                                                                                                                                                                                                                                                                                                                         |
| Date         | 01/02/2019 08:53 AM         | A Line of the Control |
| Left dorsu   | m coverage: 100%            | Right dorsum coverage: 100%                                                                                                                                                                                                                                                                                                                                                                                                                                                                                                                                                                                                                                                                                                                                                                                                                                                                                                                                                                                                                                                                                                                                                                                                                                                                                                                                                                                                                                                                                                                                                                                                                                                                                                                                                                                                                                                                                                                                                                                                                                                                                                    |
| 3            |                             |                                                                                                                                                                                                                                                                                                                                                                                                                                                                                                                                                                                                                                                                                                                                                                                                                                                                                                                                                                                                                                                                                                                                                                                                                                                                                                                                                                                                                                                                                                                                                                                                                                                                                                                                                                                                                                                                                                                                                                                                                                                                                                                                |