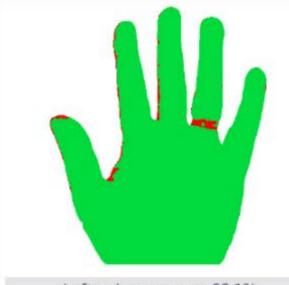

|
| Wrist        | Not included in the result. | FAILED                        |
| Date         | 01/02/2019 09:02 AM         | TALLE                         |











| Name         | infirmières et infirmiers   | Result (Target Coverage: 95%) |
|--------------|-----------------------------|-------------------------------|
| Organization | ALMEDICA                    |                               |
| Department   | ALMEDICA DEMO 1             | 04 50/                        |
| Occupation   | infirmières et infirmiers   | 86.5%                         |
| Wrist        | Not included in the result. | FAILED                        |
| Date         | 01/02/2019 08:48 AM         | 1 AICEO                       |



Left dorsum coverage: 86.5%



Right dorsum coverage: 89.2%



Left palm coverage: 98.1%



Right palm coverage: 97.7%



| Name         | infirmières et infirmiers   | Result (Target Coverage: 95%)