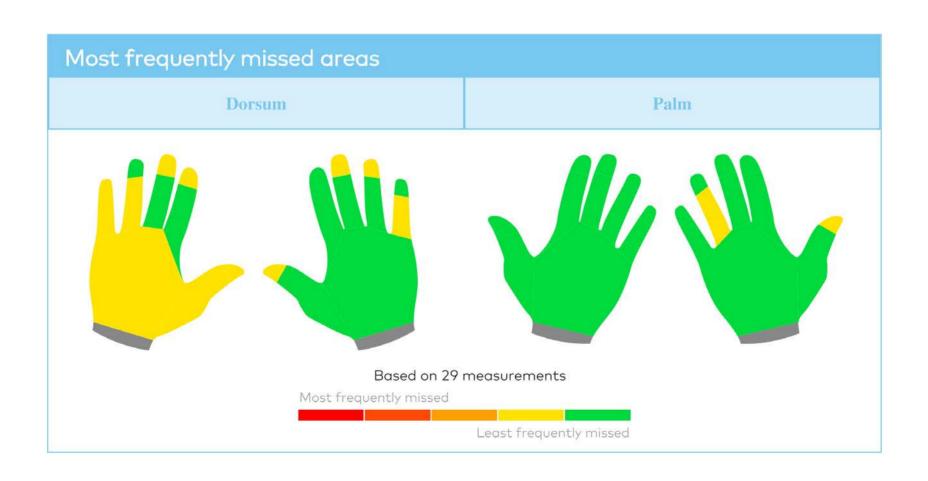

|







## Most frequently missed areas