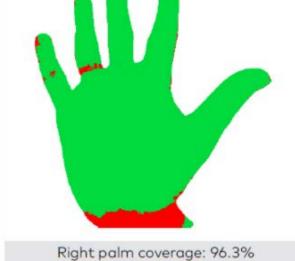

Left dorsum coverage: 86.5%

Right dorsum coverage: 89.2%

Left palm coverage: 98.1%

Right palm coverage: 97.7%

| Name         | infirmières et infirmiers   | Result (Target Coverage: 95%)                                                                                                                                                                                                                                                                                                                                                                                                                                                                                                                                                                                                                                                                                                                                                                                                                                                                                                                                                                                                                                                                                                                                                                                                                                                                                                                                                                                                                                                                                                                                                                                                                                                                                                                                                                                                                                                                                                                                                                                                                                                                                                  |
|--------------|-----------------------------|--------------------------------------------------------------------------------------------------------------------------------------------------------------------------------------------------------------------------------------------------------------------------------------------------------------------------------------------------------------------------------------------------------------------------------------------------------------------------------------------------------------------------------------------------------------------------------------------------------------------------------------------------------------------------------------------------------------------------------------------------------------------------------------------------------------------------------------------------------------------------------------------------------------------------------------------------------------------------------------------------------------------------------------------------------------------------------------------------------------------------------------------------------------------------------------------------------------------------------------------------------------------------------------------------------------------------------------------------------------------------------------------------------------------------------------------------------------------------------------------------------------------------------------------------------------------------------------------------------------------------------------------------------------------------------------------------------------------------------------------------------------------------------------------------------------------------------------------------------------------------------------------------------------------------------------------------------------------------------------------------------------------------------------------------------------------------------------------------------------------------------|
| Organization | ALMEDICA                    |                                                                                                                                                                                                                                                                                                                                                                                                                                                                                                                                                                                                                                                                                                                                                                                                                                                                                                                                                                                                                                                                                                                                                                                                                                                                                                                                                                                                                                                                                                                                                                                                                                                                                                                                                                                                                                                                                                                                                                                                                                                                                                                                |
| Department   | ALMEDICA DEMO 1             | 07.10/                                                                                                                                                                                                                                                                                                                                                                                                                                                                                                                                                                                                                                                                                                                                                                                                                                                                                                                                                                                                                                                                                                                                                                                                                                                                                                                                                                                                                                                                                                                                                                                                                                                                                                                                                                                                                                                                                                                                                                                                                                                                                                                         |
| Occupation   | infirmières et infirmiers   | 97.1%                                                                                                                                                                                                                                                                                                                                                                                                                                                                                                                                                                                                                                                                                                                                                                                                                                                                                                                                                                                                                                                                                                                                                                                                                                                                                                                                                                                                                                                                                                                                                                                                                                                                                                                                                                                                                                                                                                                                                                                                                                                                                                                          |
| Wrist        | Not included in the result. | PASSED                                                                                                                                                                                                                                                                                                                                                                                                                                                                                                                                                                                                                                                                                                                                                                                                                                                                                                                                                                                                                                                                                                                                                                                                                                                                                                                                                                                                                                                                                                                                                                                                                                                                                                                                                                                                                                                                                                                                                                                                                                                                                                                         |
| Date         | 01/02/2019 08:53 AM         | A Line of the Control |
| Left dorsu   | m coverage: 100%            | Right dorsum coverage: 100%                                                                                                                                                                                                                                                                                                                                                                                                                                                                                                                                                                                                                                                                                                                                                                                                                                                                                                                                                                                                                                                                                                                                                                                                                                                                                                                                                                                                                                                                                                                                                                                                                                                                                                                                                                                                                                                                                                                                                                                                                                                                                                    |
| 3            |                             |                                                                                                                                                                                                                                                                                                                                                                                                                                                                                                                                                                                                                                                                                                                                                                                                                                                                                                                                                                                                                                                                                                                                                                                                                                                                                                                                                                                                                                                                                                                                                                                                                                                                                                                                                                                                                                                                                                                                                                                                                                                                                                                                |