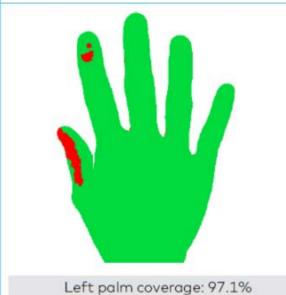

Left dorsum coverage: 86.5%

Right dorsum coverage: 89.2%

Left palm coverage: 98.1%

Right palm coverage: 97.7%

| Name         | infirmières et infirmiers   | Result (Target Coverage: 95%)                                                                                                                                                                                                                                                                                                                                                                                                                                                                                                                                                                                                                                                                                                                                                                                                                                                                                                                                                                                                                                                                                                                                                                                                                                                                                                                                                                                                                                                                                                                                                                                                                                                                                                                                                                                                                                                                                                                                                                                                                                                                                                  |
|--------------|-----------------------------|--------------------------------------------------------------------------------------------------------------------------------------------------------------------------------------------------------------------------------------------------------------------------------------------------------------------------------------------------------------------------------------------------------------------------------------------------------------------------------------------------------------------------------------------------------------------------------------------------------------------------------------------------------------------------------------------------------------------------------------------------------------------------------------------------------------------------------------------------------------------------------------------------------------------------------------------------------------------------------------------------------------------------------------------------------------------------------------------------------------------------------------------------------------------------------------------------------------------------------------------------------------------------------------------------------------------------------------------------------------------------------------------------------------------------------------------------------------------------------------------------------------------------------------------------------------------------------------------------------------------------------------------------------------------------------------------------------------------------------------------------------------------------------------------------------------------------------------------------------------------------------------------------------------------------------------------------------------------------------------------------------------------------------------------------------------------------------------------------------------------------------|
| Organization | ALMEDICA                    |                                                                                                                                                                                                                                                                                                                                                                                                                                                                                                                                                                                                                                                                                                                                                                                                                                                                                                                                                                                                                                                                                                                                                                                                                                                                                                                                                                                                                                                                                                                                                                                                                                                                                                                                                                                                                                                                                                                                                                                                                                                                                                                                |
| Department   | ALMEDICA DEMO 1             | 07.10/                                                                                                                                                                                                                                                                                                                                                                                                                                                                                                                                                                                                                                                                                                                                                                                                                                                                                                                                                                                                                                                                                                                                                                                                                                                                                                                                                                                                                                                                                                                                                                                                                                                                                                                                                                                                                                                                                                                                                                                                                                                                                                                         |
| Occupation   | infirmières et infirmiers   | 97.1%                                                                                                                                                                                                                                                                                                                                                                                                                                                                                                                                                                                                                                                                                                                                                                                                                                                                                                                                                                                                                                                                                                                                                                                                                                                                                                                                                                                                                                                                                                                                                                                                                                                                                                                                                                                                                                                                                                                                                                                                                                                                                                                          |
| Wrist        | Not included in the result. | PASSED                                                                                                                                                                                                                                                                                                                                                                                                                                                                                                                                                                                                                                                                                                                                                                                                                                                                                                                                                                                                                                                                                                                                                                                                                                                                                                                                                                                                                                                                                                                                                                                                                                                                                                                                                                                                                                                                                                                                                                                                                                                                                                                         |
| Date         | 01/02/2019 08:53 AM         | A Line of the Control |
| Left dorsu   | m coverage: 100%            | Right dorsum coverage: 100%                                                                                                                                                                                                                                                                                                                                                                                                                                                                                                                                                                                                                                                                                                                                                                                                                                                                                                                                                                                                                                                                                                                                                                                                                                                                                                                                                                                                                                                                                                                                                                                                                                                                                                                                                                                                                                                                                                                                                                                                                                                                                                    |
| 3            |                             |                                                                                                                                                                                                                                                                                                                                                                                                                                                                                                                                                                                                                                                                                                                                                                                                                                                                                                                                                                                                                                                                                                                                                                                                                                                                                                                                                                                                                                                                                                                                                                                                                                                                                                                                                                                                                                                                                                                                                                                                                                                                                                                                |