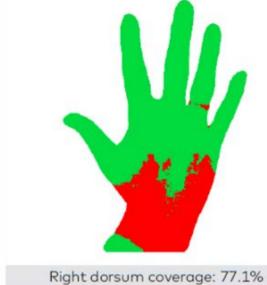

## Results

| Name         | infirmières et infirmiers   | Result (Target Coverage: 95%) |
|--------------|-----------------------------|-------------------------------|
| Organization | ALMEDICA                    |                               |
| Department   | ALMEDICA DEMO 1             | 77 10/                        |
| Occupation   | infirmières et infirmiers   | 77.1%                         |
| Wrist        | Not included in the result. | FAILED                        |
| Date         | 01/02/2019 09:02 AM         | TALLE                         |

Left dorsum coverage: 86.5%

Right dorsum coverage: 89.2%

Left palm coverage: 98.1%

Right palm coverage: 97.7%

| Name         | infirmières et infirmiers   | Result (Target Coverage: 95%)                                                                                                                                                                                                                                                                                                                                                                                                                                                                                                                                                                                                                                                                                                                                                                                                                                                                                                                                                                                                                                                                                                                                                                                                                                                                                                                                                                                                                                                                                                                                                                                                                                                                                                                                                                                                                                                                                                                                                                                                                                                                                                  |
|--------------|-----------------------------|--------------------------------------------------------------------------------------------------------------------------------------------------------------------------------------------------------------------------------------------------------------------------------------------------------------------------------------------------------------------------------------------------------------------------------------------------------------------------------------------------------------------------------------------------------------------------------------------------------------------------------------------------------------------------------------------------------------------------------------------------------------------------------------------------------------------------------------------------------------------------------------------------------------------------------------------------------------------------------------------------------------------------------------------------------------------------------------------------------------------------------------------------------------------------------------------------------------------------------------------------------------------------------------------------------------------------------------------------------------------------------------------------------------------------------------------------------------------------------------------------------------------------------------------------------------------------------------------------------------------------------------------------------------------------------------------------------------------------------------------------------------------------------------------------------------------------------------------------------------------------------------------------------------------------------------------------------------------------------------------------------------------------------------------------------------------------------------------------------------------------------|
| Organization | ALMEDICA                    |                                                                                                                                                                                                                                                                                                                                                                                                                                                                                                                                                                                                                                                                                                                                                                                                                                                                                                                                                                                                                                                                                                                                                                                                                                                                                                                                                                                                                                                                                                                                                                                                                                                                                                                                                                                                                                                                                                                                                                                                                                                                                                                                |
| Department   | ALMEDICA DEMO 1             | 07.10/                                                                                                                                                                                                                                                                                                                                                                                                                                                                                                                                                                                                                                                                                                                                                                                                                                                                                                                                                                                                                                                                                                                                                                                                                                                                                                                                                                                                                                                                                                                                                                                                                                                                                                                                                                                                                                                                                                                                                                                                                                                                                                                         |
| Occupation   | infirmières et infirmiers   | 97.1%                                                                                                                                                                                                                                                                                                                                                                                                                                                                                                                                                                                                                                                                                                                                                                                                                                                                                                                                                                                                                                                                                                                                                                                                                                                                                                                                                                                                                                                                                                                                                                                                                                                                                                                                                                                                                                                                                                                                                                                                                                                                                                                          |
| Wrist        | Not included in the result. | PASSED                                                                                                                                                                                                                                                                                                                                                                                                                                                                                                                                                                                                                                                                                                                                                                                                                                                                                                                                                                                                                                                                                                                                                                                                                                                                                                                                                                                                                                                                                                                                                                                                                                                                                                                                                                                                                                                                                                                                                                                                                                                                                                                         |
| Date         | 01/02/2019 08:53 AM         | A Line of the Control |
| Left dorsu   | m coverage: 100%            | Right dorsum coverage: 100%                                                                                                                                                                                                                                                                                                                                                                                                                                                                                                                                                                                                                                                                                                                                                                                                                                                                                                                                                                                                                                                                                                                                                                                                                                                                                                                                                                                                                                                                                                                                                                                                                                                                                                                                                                                                                                                                                                                                                                                                                                                                                                    |
| 3            |                             |                                                                                                                                                                                                                                                                                                                                                                                                                                                                                                                                                                                                                                                                                                                                                                                                                                                                                                                                                                                                                                                                                                                                                                                                                                                                                                                                                                                                                                                                                                                                                                                                                                                                                                                                                                                                                                                                                                                                                                                                                                                                                                                                |