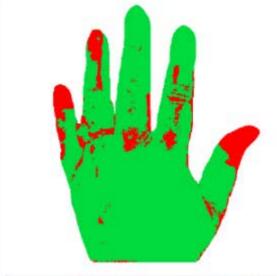

| Name         | infirmières et infirmiers   | Result (Target Coverage: 95%) |
|--------------|-----------------------------|-------------------------------|
| Organization | ALMEDICA                    |                               |
| Department   | ALMEDICA DEMO 1             | 04 50/                        |
| Occupation   | infirmières et infirmiers   | 86.5%                         |
| Wrist        | Not included in the result. | FAILED                        |
| Date         | 01/02/2019 08:48 AM         | 1 AICEO                       |