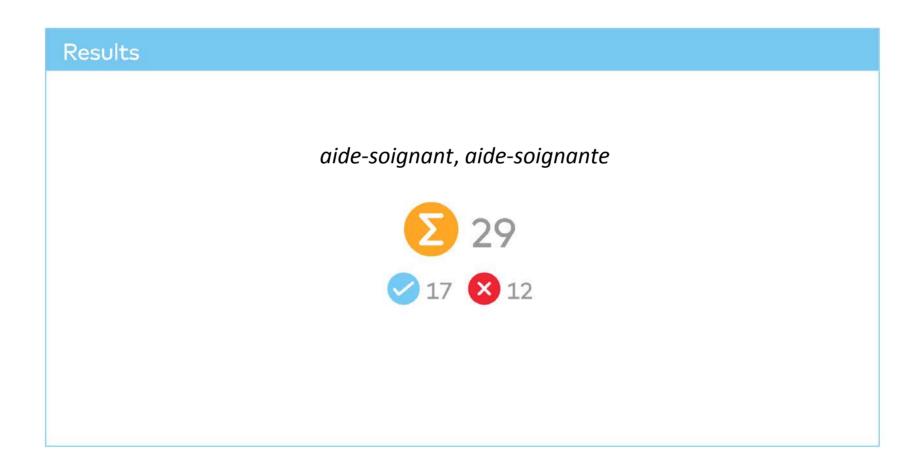

## Results

| Name         | infirmières et infirmiers   | Result (Target Coverage: 95%) |
|--------------|-----------------------------|-------------------------------|
| Organization | ALMEDICA                    |                               |
| Department   | ALMEDICA DEMO 1             | 77 10/                        |
| Occupation   | infirmières et infirmiers   | 77.1%                         |
| Wrist        | Not included in the result. | FAILED                        |
| Date         | 01/02/2019 09:02 AM         | TALLE                         |