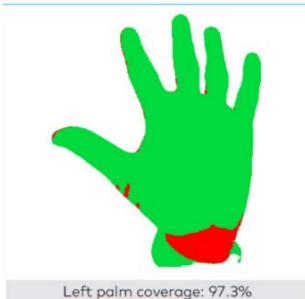

Left dorsum coverage: 86.5%

Right dorsum coverage: 89.2%

Left palm coverage: 98.1%

Right palm coverage: 97.7%

| Name         | infirmières et infirmiers   | Result (Target Coverage: 95%)                                                                                                                                                                                                                                                                                                                                                                                                                                                                                                                                                                                                                                                                                                                                                                                                                                                                                                                                                                                                                                                                                                                                                                                                                                                                                                                                                                                                                                                                                                                                                                                                                                                                                                                                                                                                                                                                                                                                                                                                                                                                                                  |
|--------------|-----------------------------|--------------------------------------------------------------------------------------------------------------------------------------------------------------------------------------------------------------------------------------------------------------------------------------------------------------------------------------------------------------------------------------------------------------------------------------------------------------------------------------------------------------------------------------------------------------------------------------------------------------------------------------------------------------------------------------------------------------------------------------------------------------------------------------------------------------------------------------------------------------------------------------------------------------------------------------------------------------------------------------------------------------------------------------------------------------------------------------------------------------------------------------------------------------------------------------------------------------------------------------------------------------------------------------------------------------------------------------------------------------------------------------------------------------------------------------------------------------------------------------------------------------------------------------------------------------------------------------------------------------------------------------------------------------------------------------------------------------------------------------------------------------------------------------------------------------------------------------------------------------------------------------------------------------------------------------------------------------------------------------------------------------------------------------------------------------------------------------------------------------------------------|
| Organization | ALMEDICA                    |                                                                                                                                                                                                                                                                                                                                                                                                                                                                                                                                                                                                                                                                                                                                                                                                                                                                                                                                                                                                                                                                                                                                                                                                                                                                                                                                                                                                                                                                                                                                                                                                                                                                                                                                                                                                                                                                                                                                                                                                                                                                                                                                |
| Department   | ALMEDICA DEMO 1             | 07.10/                                                                                                                                                                                                                                                                                                                                                                                                                                                                                                                                                                                                                                                                                                                                                                                                                                                                                                                                                                                                                                                                                                                                                                                                                                                                                                                                                                                                                                                                                                                                                                                                                                                                                                                                                                                                                                                                                                                                                                                                                                                                                                                         |
| Occupation   | infirmières et infirmiers   | 97.1%                                                                                                                                                                                                                                                                                                                                                                                                                                                                                                                                                                                                                                                                                                                                                                                                                                                                                                                                                                                                                                                                                                                                                                                                                                                                                                                                                                                                                                                                                                                                                                                                                                                                                                                                                                                                                                                                                                                                                                                                                                                                                                                          |
| Wrist        | Not included in the result. | PASSED                                                                                                                                                                                                                                                                                                                                                                                                                                                                                                                                                                                                                                                                                                                                                                                                                                                                                                                                                                                                                                                                                                                                                                                                                                                                                                                                                                                                                                                                                                                                                                                                                                                                                                                                                                                                                                                                                                                                                                                                                                                                                                                         |
| Date         | 01/02/2019 08:53 AM         | A Line of the Control |
| Left dorsu   | m coverage: 100%            | Right dorsum coverage: 100%                                                                                                                                                                                                                                                                                                                                                                                                                                                                                                                                                                                                                                                                                                                                                                                                                                                                                                                                                                                                                                                                                                                                                                                                                                                                                                                                                                                                                                                                                                                                                                                                                                                                                                                                                                                                                                                                                                                                                                                                                                                                                                    |
| 3            |                             |                                                                                                                                                                                                                                                                                                                                                                                                                                                                                                                                                                                                                                                                                                                                                                                                                                                                                                                                                                                                                                                                                                                                                                                                                                                                                                                                                                                                                                                                                                                                                                                                                                                                                                                                                                                                                                                                                                                                                                                                                                                                                                                                |